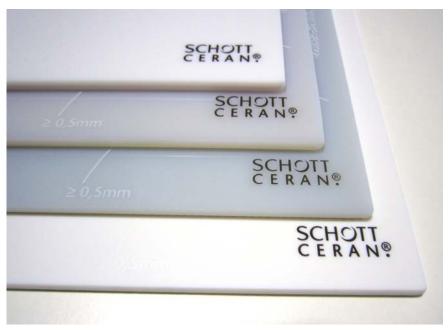

#### Four different whites

SCHOTT offers four different color impressions of white glass-ceramic cooktop panels: CERAN ARCTICFIRE® classic, CERAN ARCTICFIRE® frost, CERAN ARCTICFIRE® ice and CERAN ARCTICFIRE® snowy.

CERAN ARCTICFIRE® classic, CERAN ARCTICFIRE® frost, CERAN ARCTICFIRE® ice, CERAN ARCTICFIRE® snowy (from top to bottom)