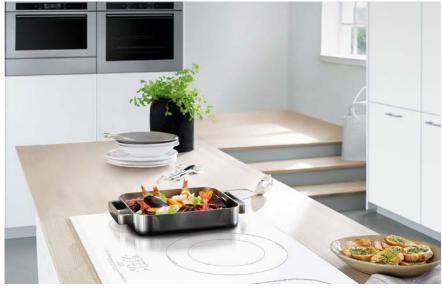

White kitchen design trend

## **CERAN ARCTICFIRE®** supports current design trends

- CERAN ARCTICFIRE® classic is a translucent, white design variant
- CERAN ARCTICFIRE® snowy is opaque, with a pure and shiny white surface
- CERAN ARCTICFIRE® ice is translucent and features a shade of grey
- CERAN ARCTICFIRE® frost is translucent and features a white color impression
- White kitchens express purity and clarity
- Fashionable color
- Modern and luxurious look
- Addresses regional-specific tastes