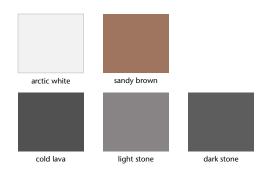

# Broad range of topside decoration colors for CERAN ARCTICFIRE®

Please consider, that all colors give a non-binding color impression. Please contact your responsible sales contact for more information, detailed specifications and color samples.

### Discover your distinctive style

The upper surface of all four white cooktop panels can be printed with designs using the popular decorative colors white, grey, brown, and black. Whether it's the high-contrast black-and-white versions, white-on-white or softer color shades, this set of four white cooktop panels with decorative color accents clearly offers a wide range of design possibilities.