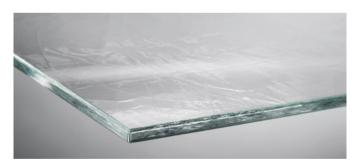

#### **ARTISTA®**

SCHOTT ARTISTA® is a high-quality flat glass with an exceptionally low iron content. With its textured surface on one side and crystal-like clarity, it brings vibrancy and brilliance to the room.

## Design benefits and properties at a glance

- Glasses with extra-clear properties
- Fire-polished surfaces with an exceptionally pleasant feel
- · Structured on one side
- Crystal clear and completely colorless due to the exceptionally low iron content
- Can be provided with functional and decorative coatings
- Easy to clean (particularly relevant for use in catering and wet areas)
- Timeless design
- Available in various glass thicknesses
- Wide range of processing options (including ESG/TVG, laminated safety glass, etc.)
- Has European Technical Assessment ETA-12/0159 from the German Institute for Structural Engineering