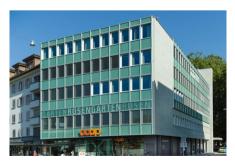

### Versatile application

SCHOTT RIVULETTA® and ARTISTA® can be used in a variety of ways: in furniture construction, as shower partitions, in doors, as partition walls in office and conference zones or even in living and wellness areas. As façade elements or balcony glazing, they are particularly eye-catching in building architecture.

RIVULETTA® as partition wall

RIVULETTA® as shower partition

RIVULETTA® in kitchen furniture

RIVULETTA® as façade element

ARTISTA® as shower partition

carbon neutral naturoffice.com | DE-077-022910 print production