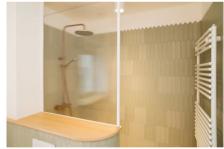

### Versatile application

SCHOTT RIVULETTA® and ARTISTA® can be used in a variety of ways: in furniture construction, as shower partitions, in doors, as partition walls in office and conference zones or even in living and wellness areas. As façade elements or balcony glazing, they are particularly eye-catching in building architecture.

RIVULETTA® as partition wall

RIVULETTA® as shower partition

RIVULETTA® in kitchen furniture

RIVULETTA® as façade element

ARTISTA® as shower partition

carbon neutral naturoffice.com | DE-077-022910 print production