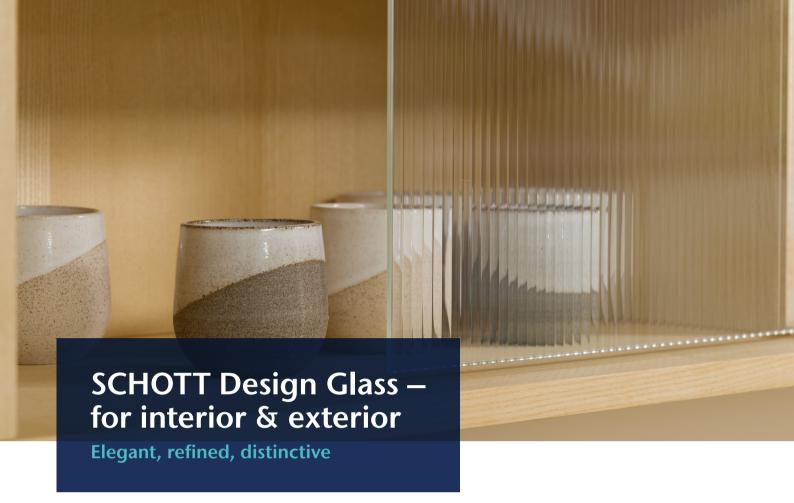

# SCHOTT Design Glass – for interior & exterior

# Elegant, refined, distinctive

### **RIVULETTA®**

SCHOTT RIVULETTA® has a timeless and classic design with its smoothly flowing, vertical pattern. It allows an elegant interplay of insights and privacy. Ideal for interiors that combine the openness of generous room design with a sense of privacy.