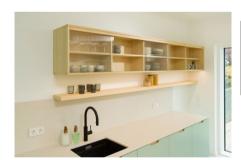

### Versatile application

SCHOTT RIVULETTA® and ARTISTA® can be used in a variety of ways: in furniture construction, as shower partitions, in doors, as partition walls in office and conference zones or even in living and wellness areas. As façade elements or balcony glazing, they are particularly eye-catching in building architecture.

RIVULETTA® as partition wall

RIVULETTA® as shower partition

RIVULETTA® in kitchen furniture

RIVULETTA® as façade element

ARTISTA® as shower partition

carbon neutral naturoffice.com | DE-077-022910 print production