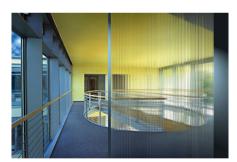

### Versatile application

SCHOTT RIVULETTA® and ARTISTA® can be used in a variety of ways: in furniture construction, as shower partitions, in doors, as partition walls in office and conference zones or even in living and wellness areas. As façade elements or balcony glazing, they are particularly eye-catching in building architecture.

RIVULETTA® as partition wall

RIVULETTA® as shower partition

RIVULETTA® in kitchen furniture

RIVULETTA® as façade element

ARTISTA® as shower partition

carbon neutral naturoffice.com | DE-077-022910 print production