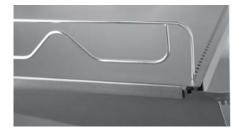

Wire shelf. Brackets allow mounting in different angels.

Plate shelf allow spillage to be contained.