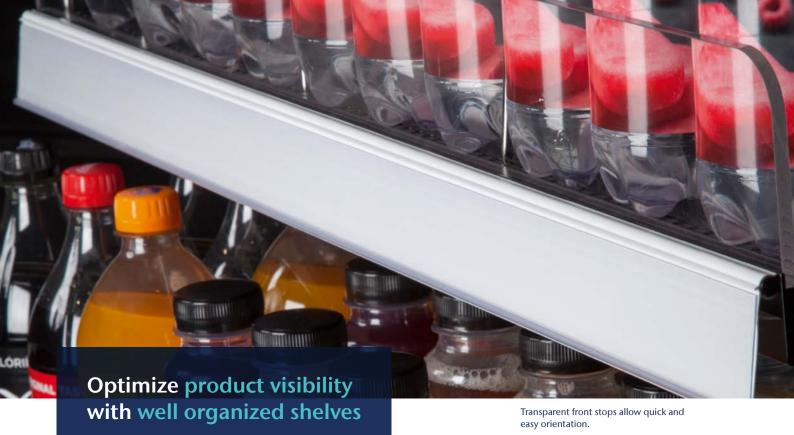

SCHOTT Termofrost® Flexi Shelf improves product visibility with plate and wire shelves that let products automatically slide to the front. Transparent front stops provide a clear view of beverages and food packages. Shelves always appear well organized and in addition stock management is easier because the shelves support self-facing and the staff immediately notice when refilling is necessary. Shelves look always attractive and well stocked.