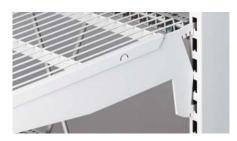

Wire shelf. Brackets allow mounting in different angels.

Plate shelf allow spillage to be contained.