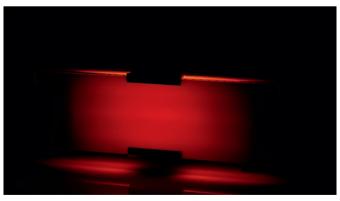

# SCHOTT NEXTREMA® 724-8 – opaque white

Appearance in combination with different heating elements

# Carbon emitter

Carbon emitter & 724-8 – day view

Carbon emitter & 724-8 – night view