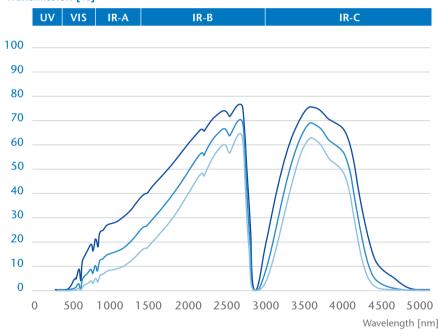

# Overlay of NEXTREMA® transmission with heating element emission spectra

### **Transmission** [%]

 $<sup>\</sup>star$ Transmission graphs are based on data from individual measurements. Deviations may result from manufacturing process.

Material data sheets are available for download at: