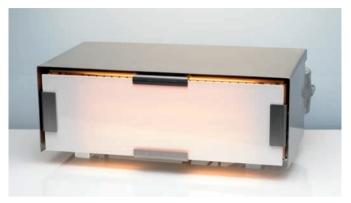

# SCHOTT NEXTREMA® 724-8 – opaque white

Appearance in combination with different heating elements

# Short wave emitter

Short wave emitter & 724-8 – day view

Short wave emitter & 724-8 – night view

# Carbon emitter

Carbon emitter & 724-8 – day view

Carbon emitter & 724-8 – night view

# Medium wave emitter

Medium wave emitter & 724-8 - day view

Medium wave emitter & 724-8 - night view

Home Tech SCHOTT AG Hattenbergstrasse 10 55122 Mainz Germany Phone: +49 (0)6131/66-25431 Fax: +49 (0)3641/28889162 info.nextrema@schott.com