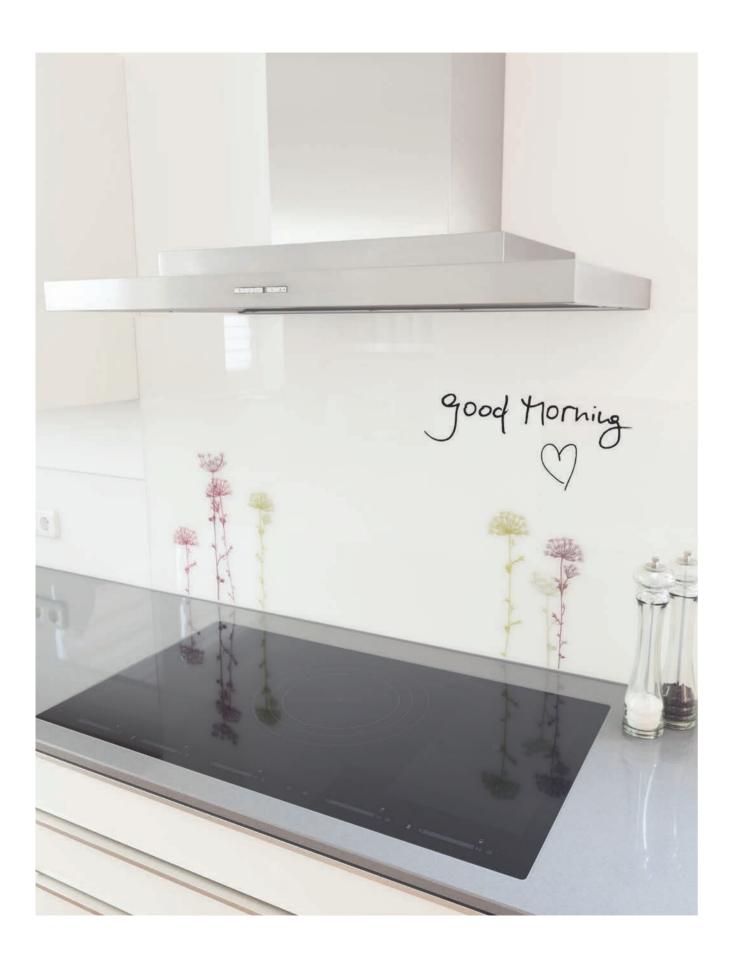

# Applications for the kitchen

Integrated solutions for the kitchen: counter top, back splash, screen, all in one surface. SCHOTT glass combination permits an elegant fun and safe kitchen.

## Writable back splash

- Write your shopping list
- Leave personal messages
- Easy to clean