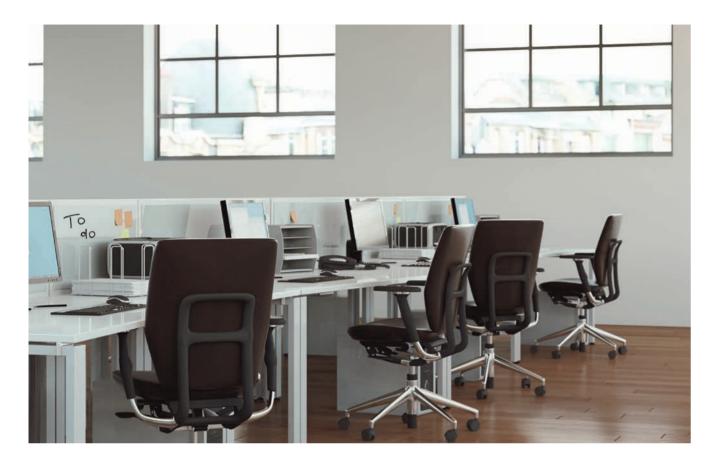

## Writing board/room partition

- Open office privacy
- Wall feature
- Mobile white board / partition
- Opaque noninflammable partitioning

### **Translucent furniture separation**

- Creative desk
- Furniture divider
- Co-working privacy
- Individual writing board

#### Room partition | Material properties:

- Light diffusion
- Easy to clean
- No discoloration
- Good abrasion resistance
- Chemical resistant (also when using aggressive cleaning agents)
- Formats up to 1,950 x 1,100 mm\*
- Thickness 2-8 mm\*\*