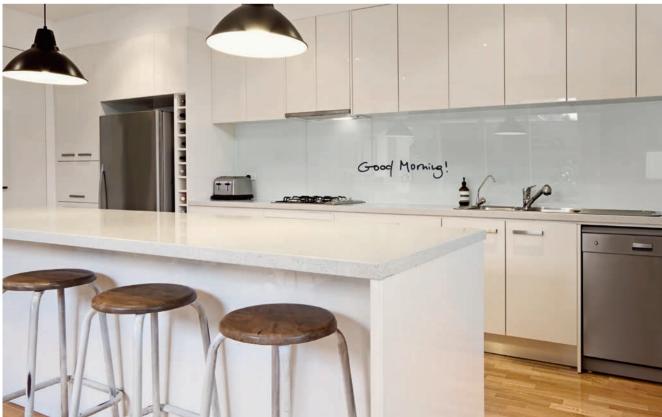

# Applications for the kitchen

Integrated solutions for the kitchen: counter top, back splash, screen, all in one surface. SCHOTT glass combination permits an elegant fun and safe kitchen.

### Kitchen counter/table top

- One surface, one look
- Bright vivid white
- Safe with aggressive cleaning agents
- Write or draw with the kids

## Writable back splash

- Write your shopping list
- Leave personal messages
- Easy to clean