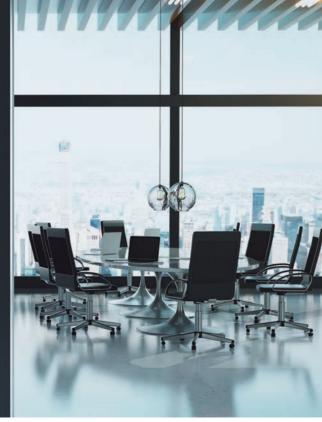

## Applications for the office

Let's think about office outfits: from table top, to projection screen, from super stylish white-board to board room partition or simply and beautifully across the whole desk space.

## White board/projection screen

- Bright vivid white
- Interactive write & project board
- Magnetic with metal back cover
- Cleanable even when using "permanent" markers